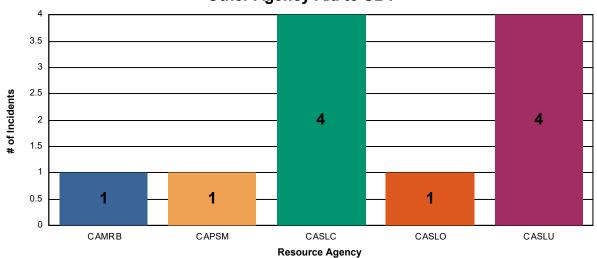

## Other Agency Aid to SBY

#### Reference:

SBY: SOUTH BAY FIRE STATION OR STATION 15 CASLC: SAN LUIS OBISPO COUNTY FIRE

CASLU : CAL FIRE

ME15 : MEDIC ENGINE 15 MS15 : MEDIC SQUAD 15 ME215 : MEDIC ENGINE 215

BT15 : BOAT 15 U15 : UTILITY 15