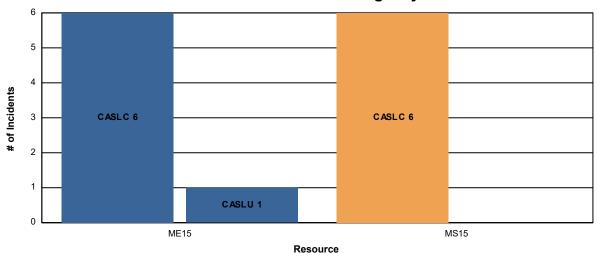

## **SBY Aid Given to Other Agency**

#### Reference:

SBY: SOUTH BAY FIRE STATION OR STATION 15 CASLC: SAN LUIS OBISPO COUNTY FIRE

CASLU : CAL FIRE

ME15 : MEDIC ENGINE 15 MS15 : MEDIC SQUAD 15 ME215 : MEDIC ENGINE 215

BT15 : BOAT 15 U15 : UTILITY 15