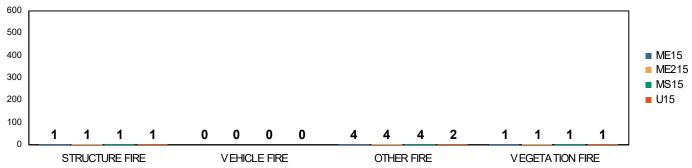

# **Station 15 Monthly Incident Summary**

### **FIRES BY TYPE**



### **MEDICAL BY TYPE**



### **MISC CALLS**



### Station 15 Incidents per Month



## **SBY Aid Given to Other Agency**



## Other Agency Aid to SBY



#### Reference:

SBY: SOUTH BAY FIRE STATION OR STATION 15 CASLC: SAN LUIS OBISPO COUNTY FIRE

CASLU : CAL FIRE

ME15 : MEDIC ENGINE 15 MS15 : MEDIC SQUAD 15 ME215 : MEDIC ENGINE 215

BT15 : BOAT 15 U15 : UTILITY 15

MEDICAL - TC: MEDICAL AID FOR A TRAFFIC COLLISION OR VEHICLE ACCIDENT

MEDICAL - LE: MEDICAL AID REQUIRING LAW ENFORCEMENT

MEDICAL - CPR: MEDICAL AID REQUIRING CARDIOPULMINARY RESUSCITATION