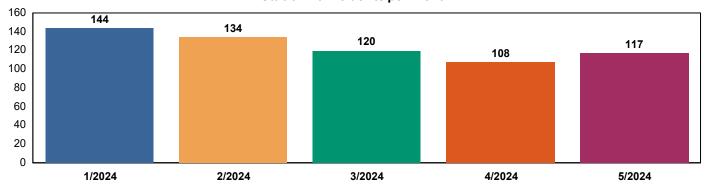

# **Station 15 Monthly Incident Summary**

### **FIRES BY TYPE**



### **MEDICAL BY TYPE**



### **MISC CALLS**



### Station 15 Incidents per Month



## **SBY Aid Given to Other Agency**



## Other Agency Aid to SBY



#### Reference:

SBY: SOUTH BAY FIRE STATION OR STATION 15 CASLC: SAN LUIS OBISPO COUNTY FIRE

CASLU : CAL FIRE

ME15 : MEDIC ENGINE 15 MS15 : MEDIC SQUAD 15 ME215 : MEDIC ENGINE 215

BT15 : BOAT 15 U15 : UTILITY 15

MEDICAL - TC: MEDICAL AID FOR A TRAFFIC COLLISION OR VEHICLE ACCIDENT

MEDICAL - LE: MEDICAL AID REQUIRING LAW ENFORCEMENT

MEDICAL - CPR: MEDICAL AID REQUIRING CARDIOPULMINARY RESUSCITATION