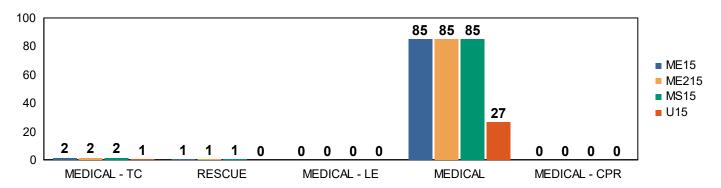

# **Station 15 Monthly Incident Summary**

### **FIRES BY TYPE**



### **MEDICAL BY TYPE**



### **MISC CALLS**



### Station 15 Incidents per Month



## **SBY Aid Given to Other Agency**



## Other Agency Aid to SBY



#### Reference:

SBY: SOUTH BAY FIRE STATION OR STATION 15 CASLC: SAN LUIS OBISPO COUNTY FIRE

CASLU : CAL FIRE

ME15 : MEDIC ENGINE 15 MS15 : MEDIC SQUAD 15 ME215 : MEDIC ENGINE 215

BT15 : BOAT 15 U15 : UTILITY 15

MEDICAL - TC: MEDICAL AID FOR A TRAFFIC COLLISION OR VEHICLE ACCIDENT

MEDICAL - LE: MEDICAL AID REQUIRING LAW ENFORCEMENT

MEDICAL - CPR: MEDICAL AID REQUIRING CARDIOPULMINARY RESUSCITATION