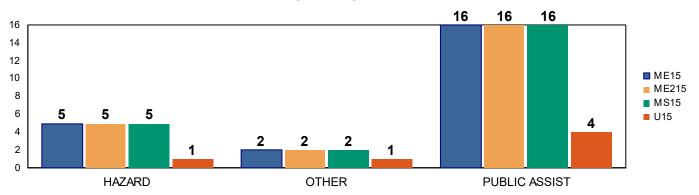

# **Station 15 Monthly Incident Summary**

### **FIRES BY TYPE**



### **MEDICAL BY TYPE**



### **MISC CALLS**



### Station 15 Incidents per Month



## **SBY Aid Given to Other Agency**



## Other Agency Aid to SBY



#### Reference:

SBY: SOUTH BAY FIRE STATION OR STATION 15 CASLC: SAN LUIS OBISPO COUNTY FIRE

CASLU : CAL FIRE

ME15 : MEDIC ENGINE 15 MS15 : MEDIC SQUAD 15 ME215 : MEDIC ENGINE 215

BT15 : BOAT 15 U15 : UTILITY 15

MEDICAL - TC: MEDICAL AID FOR A TRAFFIC COLLISION OR VEHICLE ACCIDENT

MEDICAL - LE: MEDICAL AID REQUIRING LAW ENFORCEMENT

MEDICAL - CPR: MEDICAL AID REQUIRING CARDIOPULMINARY RESUSCITATION