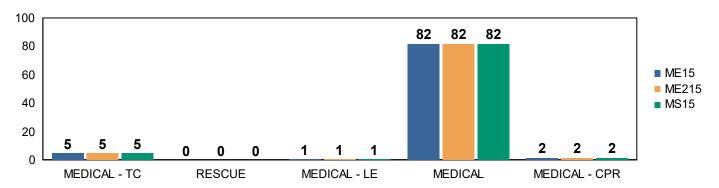

### **MEDICAL BY TYPE**

MEDICAL - TC: MEDICAL AID FOR A TRAFFIC COLLISION OR VEHICLE ACCIDENT

MEDICAL - LE: MEDICAL AID REQUIRING LAW ENFORCEMENT

MEDICAL - CPR: MEDICAL AID REQUIRING CARDIOPULMINARY RESUSCITATION