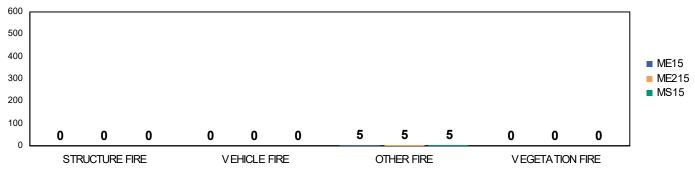

# **Station 15 Monthly Incident Summary**

### **FIRES BY TYPE**



### **MEDICAL BY TYPE**



### **MISC CALLS**



### Station 15 Incidents per Month



## **SBY Aid Given to Other Agency**



### Other Agency Aid to SBY



#### Reference:

SBY: SOUTH BAY FIRE STATION OR STATION 15

CASLC: SAN LUIS OBISPO COUNTY FIRE

CASLU: CAL FIRE

ME15: MEDIC ENGINE 15 MS15: MEDIC SQUAD 15 ME215: MEDIC ENGINE 215

BT15 : BOAT 15 U15 : UTILITY 15

MEDICAL - TC: MEDICAL AID FOR A TRAFFIC COLLISION OR VEHICLE ACCIDENT

MEDICAL - LE: MEDICAL AID REQUIRING LAW ENFORCEMENT

MEDICAL - CPR: MEDICAL AID REQUIRING CARDIOPULMINARY RESUSCITATION