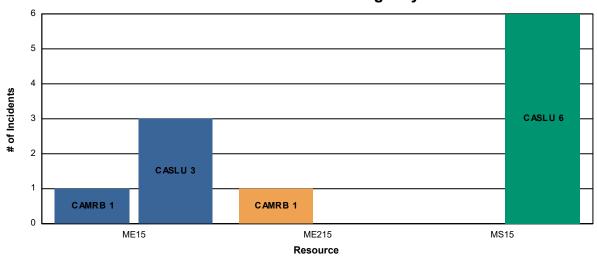

## **SBY Aid Given to Other Agency**

#### Reference:

SBY: SOUTH BAY FIRE STATION OR STATION 15

CASLC: SAN LUIS OBISPO COUNTY FIRE

CASLU: CAL FIRE

ME15: MEDIC ENGINE 15 MS15: MEDIC SQUAD 15 ME215: MEDIC ENGINE 215

BT15 : BOAT 15 U15 : UTILITY 15