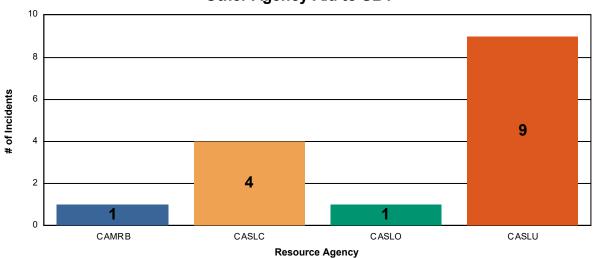

### Other Agency Aid to SBY

#### Reference:

SBY: SOUTH BAY FIRE STATION OR STATION 15

CASLC: SAN LUIS OBISPO COUNTY FIRE

CASLU: CAL FIRE

ME15: MEDIC ENGINE 15 MS15: MEDIC SQUAD 15 ME215: MEDIC ENGINE 215

BT15 : BOAT 15 U15 : UTILITY 15