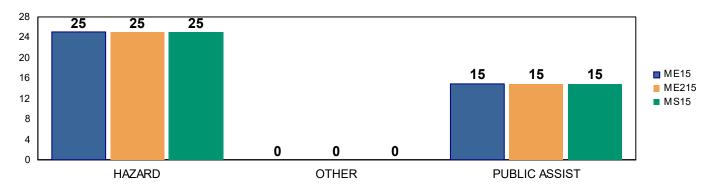

# **Station 15 Monthly Incident Summary**

### **FIRES BY TYPE**



### **MEDICAL BY TYPE**



### **MISC CALLS**



### Station 15 Incidents per Month



## **SBY Aid Given to Other Agency**



### Other Agency Aid to SBY



#### Reference:

SBY: SOUTH BAY FIRE STATION OR STATION 15

CASLC: SAN LUIS OBISPO COUNTY FIRE

CASLU: CAL FIRE

ME15: MEDIC ENGINE 15 MS15: MEDIC SQUAD 15 ME215: MEDIC ENGINE 215

BT15 : BOAT 15 U15 : UTILITY 15

MEDICAL - TC: MEDICAL AID FOR A TRAFFIC COLLISION OR VEHICLE ACCIDENT

MEDICAL - LE: MEDICAL AID REQUIRING LAW ENFORCEMENT

MEDICAL - CPR: MEDICAL AID REQUIRING CARDIOPULMINARY RESUSCITATION