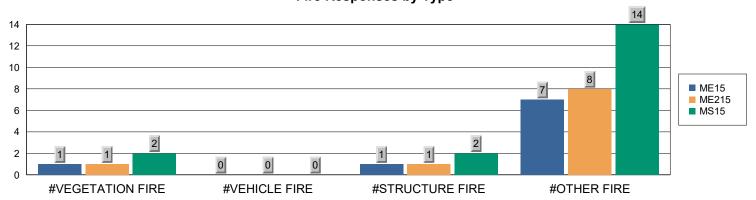

# Station 15 Monthly Incident Summary

September 2024

#### Fire Responses by Type



#### **Medical Responses by Type**



### **Miscellaneous Responses by Type**



# Responses to 9i and MDO



## Responses to 9i and MDO YTD









60







### Station 15 Incidents per Month



#### Reference:

SBY: SOUTH BAY FIRE STATION OR STATION 15

CASLC: SAN LUIS OBISPO COUNTY FIRE

CASLU: CAL FIRE

ME15 : MEDIC ENGINE 15 MS15 : MEDIC SQUAD 15 ME215 : MEDIC ENGINE 215

BT15: BOAT 15

MEDICAL - TC: MEDICAL AID FOR A TRAFFIC COLLISION OR VEHICLE ACCIDENT

MEDICAL - LE: MEDICAL AID REQUIRING LAW ENFORCEMENT

MEDICAL - CPR: MEDICAL AID REQUIRING CARDIOPULMINARY RESUSCITATION