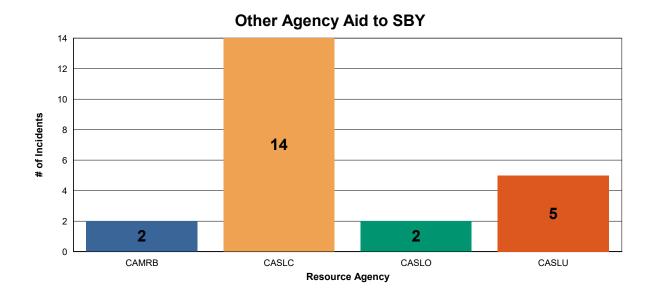

# Station 15 Monthly Incident Summary

September 2024

#### Fire Responses by Type



#### **Medical Responses by Type**



### **Miscellaneous Responses by Type**



# Responses to 9i and MDO



## Responses to 9i and MDO YTD









60







### Station 15 Incidents per Month



#### Reference:

SBY: SOUTH BAY FIRE STATION OR STATION 15

CASLC: SAN LUIS OBISPO COUNTY FIRE

CASLU: CAL FIRE

ME15 : MEDIC ENGINE 15 MS15 : MEDIC SQUAD 15 ME215 : MEDIC ENGINE 215

BT15: BOAT 15

MEDICAL - TC: MEDICAL AID FOR A TRAFFIC COLLISION OR VEHICLE ACCIDENT

MEDICAL - LE: MEDICAL AID REQUIRING LAW ENFORCEMENT

MEDICAL - CPR: MEDICAL AID REQUIRING CARDIOPULMINARY RESUSCITATION