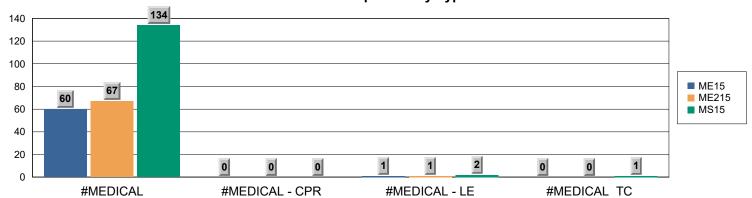

# Station 15 Monthly Incident Summary

September 2024

#### Fire Responses by Type



#### **Medical Responses by Type**



### **Miscellaneous Responses by Type**



# Responses to 9i and MDO



## Responses to 9i and MDO YTD









60







### Station 15 Incidents per Month



#### Reference:

SBY: SOUTH BAY FIRE STATION OR STATION 15

CASLC: SAN LUIS OBISPO COUNTY FIRE

CASLU: CAL FIRE

ME15 : MEDIC ENGINE 15 MS15 : MEDIC SQUAD 15 ME215 : MEDIC ENGINE 215

BT15: BOAT 15

MEDICAL - TC: MEDICAL AID FOR A TRAFFIC COLLISION OR VEHICLE ACCIDENT

MEDICAL - LE: MEDICAL AID REQUIRING LAW ENFORCEMENT

MEDICAL - CPR: MEDICAL AID REQUIRING CARDIOPULMINARY RESUSCITATION