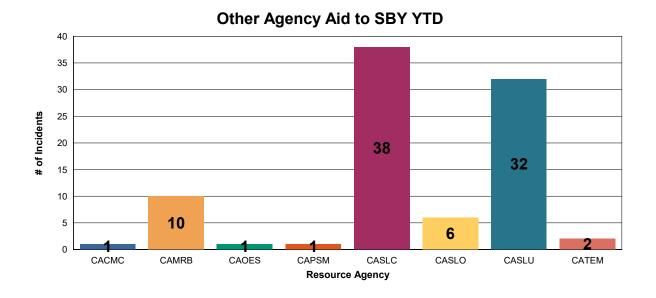

# Station 15 Monthly Incident Summary

September 2024

#### Fire Responses by Type



#### **Medical Responses by Type**



### **Miscellaneous Responses by Type**



# Responses to 9i and MDO



## Responses to 9i and MDO YTD









60







### Station 15 Incidents per Month



#### Reference:

SBY: SOUTH BAY FIRE STATION OR STATION 15

CASLC: SAN LUIS OBISPO COUNTY FIRE

CASLU: CAL FIRE

ME15 : MEDIC ENGINE 15 MS15 : MEDIC SQUAD 15 ME215 : MEDIC ENGINE 215

BT15: BOAT 15

MEDICAL - TC: MEDICAL AID FOR A TRAFFIC COLLISION OR VEHICLE ACCIDENT

MEDICAL - LE: MEDICAL AID REQUIRING LAW ENFORCEMENT

MEDICAL - CPR: MEDICAL AID REQUIRING CARDIOPULMINARY RESUSCITATION