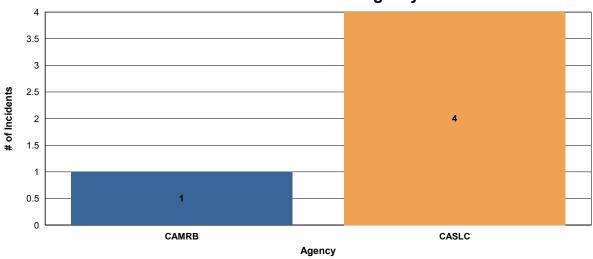

# Station 15 Monthly Incident Summary

September 2024

#### Fire Responses by Type



#### **Medical Responses by Type**



### **Miscellaneous Responses by Type**



# Responses to 9i and MDO



## Responses to 9i and MDO YTD









60







### Station 15 Incidents per Month



#### Reference:

SBY: SOUTH BAY FIRE STATION OR STATION 15

CASLC: SAN LUIS OBISPO COUNTY FIRE

CASLU: CAL FIRE

ME15 : MEDIC ENGINE 15 MS15 : MEDIC SQUAD 15 ME215 : MEDIC ENGINE 215

BT15: BOAT 15

MEDICAL - TC: MEDICAL AID FOR A TRAFFIC COLLISION OR VEHICLE ACCIDENT

MEDICAL - LE: MEDICAL AID REQUIRING LAW ENFORCEMENT

MEDICAL - CPR: MEDICAL AID REQUIRING CARDIOPULMINARY RESUSCITATION