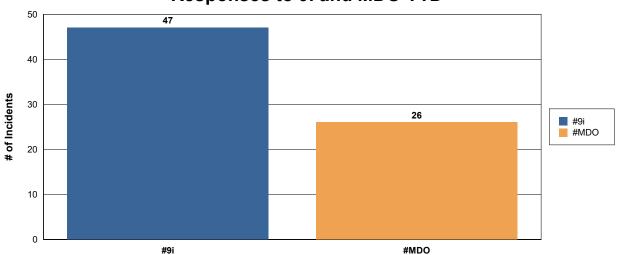

# Station 15 Monthly Incident Summary

September 2024

#### Fire Responses by Type



#### **Medical Responses by Type**



### **Miscellaneous Responses by Type**



# Responses to 9i and MDO



## Responses to 9i and MDO YTD









60







### Station 15 Incidents per Month



#### Reference:

SBY: SOUTH BAY FIRE STATION OR STATION 15

CASLC: SAN LUIS OBISPO COUNTY FIRE

CASLU: CAL FIRE

ME15 : MEDIC ENGINE 15 MS15 : MEDIC SQUAD 15 ME215 : MEDIC ENGINE 215

BT15: BOAT 15

MEDICAL - TC: MEDICAL AID FOR A TRAFFIC COLLISION OR VEHICLE ACCIDENT

MEDICAL - LE: MEDICAL AID REQUIRING LAW ENFORCEMENT

MEDICAL - CPR: MEDICAL AID REQUIRING CARDIOPULMINARY RESUSCITATION