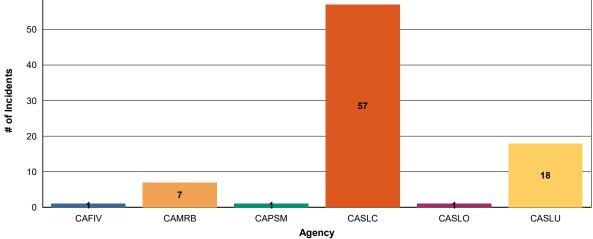

# Station 15 Monthly Incident Summary

September 2024

#### Fire Responses by Type



#### **Medical Responses by Type**



### **Miscellaneous Responses by Type**



# Responses to 9i and MDO



## Responses to 9i and MDO YTD









60







### Station 15 Incidents per Month



#### Reference:

SBY: SOUTH BAY FIRE STATION OR STATION 15

CASLC: SAN LUIS OBISPO COUNTY FIRE

CASLU: CAL FIRE

ME15 : MEDIC ENGINE 15 MS15 : MEDIC SQUAD 15 ME215 : MEDIC ENGINE 215

BT15: BOAT 15

MEDICAL - TC: MEDICAL AID FOR A TRAFFIC COLLISION OR VEHICLE ACCIDENT

MEDICAL - LE: MEDICAL AID REQUIRING LAW ENFORCEMENT

MEDICAL - CPR: MEDICAL AID REQUIRING CARDIOPULMINARY RESUSCITATION