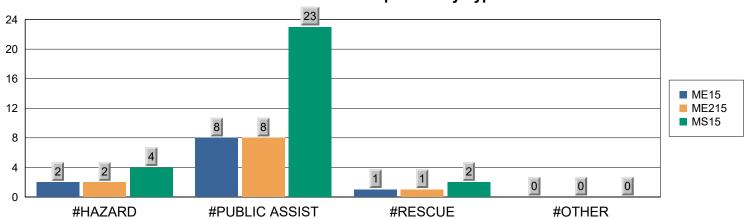

# Station 15 Monthly Incident Summary

September 2024

#### Fire Responses by Type



#### **Medical Responses by Type**



### **Miscellaneous Responses by Type**



# Responses to 9i and MDO



## Responses to 9i and MDO YTD









60







### Station 15 Incidents per Month



#### Reference:

SBY: SOUTH BAY FIRE STATION OR STATION 15

CASLC: SAN LUIS OBISPO COUNTY FIRE

CASLU: CAL FIRE

ME15 : MEDIC ENGINE 15 MS15 : MEDIC SQUAD 15 ME215 : MEDIC ENGINE 215

BT15: BOAT 15

MEDICAL - TC: MEDICAL AID FOR A TRAFFIC COLLISION OR VEHICLE ACCIDENT

MEDICAL - LE: MEDICAL AID REQUIRING LAW ENFORCEMENT

MEDICAL - CPR: MEDICAL AID REQUIRING CARDIOPULMINARY RESUSCITATION