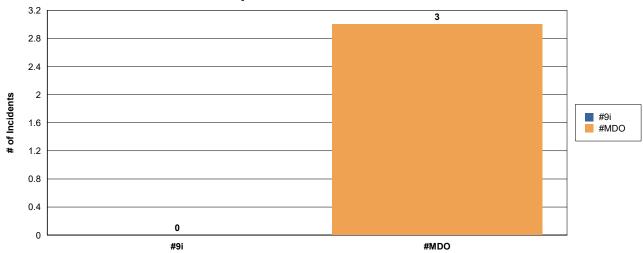

# Station 15 Monthly Incident Summary

September 2024

#### Fire Responses by Type



#### **Medical Responses by Type**



### **Miscellaneous Responses by Type**



# Responses to 9i and MDO



## Responses to 9i and MDO YTD









60







### Station 15 Incidents per Month



#### Reference:

SBY: SOUTH BAY FIRE STATION OR STATION 15

CASLC: SAN LUIS OBISPO COUNTY FIRE

CASLU: CAL FIRE

ME15 : MEDIC ENGINE 15 MS15 : MEDIC SQUAD 15 ME215 : MEDIC ENGINE 215

BT15: BOAT 15

MEDICAL - TC: MEDICAL AID FOR A TRAFFIC COLLISION OR VEHICLE ACCIDENT

MEDICAL - LE: MEDICAL AID REQUIRING LAW ENFORCEMENT

MEDICAL - CPR: MEDICAL AID REQUIRING CARDIOPULMINARY RESUSCITATION