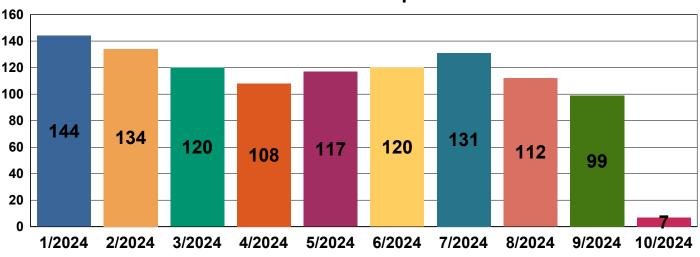

# Station 15 Monthly Incident Summary

September 2024

#### Fire Responses by Type



#### **Medical Responses by Type**



### **Miscellaneous Responses by Type**



# Responses to 9i and MDO



## Responses to 9i and MDO YTD









60







### Station 15 Incidents per Month



#### Reference:

SBY: SOUTH BAY FIRE STATION OR STATION 15

CASLC: SAN LUIS OBISPO COUNTY FIRE

CASLU: CAL FIRE

ME15 : MEDIC ENGINE 15 MS15 : MEDIC SQUAD 15 ME215 : MEDIC ENGINE 215

BT15: BOAT 15

MEDICAL - TC: MEDICAL AID FOR A TRAFFIC COLLISION OR VEHICLE ACCIDENT

MEDICAL - LE: MEDICAL AID REQUIRING LAW ENFORCEMENT

MEDICAL - CPR: MEDICAL AID REQUIRING CARDIOPULMINARY RESUSCITATION