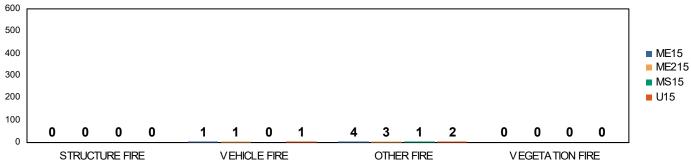

# **Station 15 Monthly Incident Summary**

#### **FIRES BY TYPE**



#### **MEDICAL BY TYPE**



#### **MISC CALLS**



### Station 15 Incidents per Month



## **SBY Aid Given to Other Agency**



### Other Agency Aid to SBY



#### Reference:

SBY: SOUTH BAY FIRE STATION OR STATION 15 CASLC: SAN LUIS OBISPO COUNTY FIRE

CASLU: CAL FIRE

ME15 : MEDIC ENGINE 15 MS15 : MEDIC SQUAD 15 ME215 : MEDIC ENGINE 215

BT15 : BOAT 15 U15 : UTILITY 15

MEDICAL - TC: MEDICAL AID FOR A TRAFFIC COLLISION OR VEHICLE ACCIDENT

MEDICAL - LE: MEDICAL AID REQUIRING LAW ENFORCEMENT

MEDICAL - CPR: MEDICAL AID REQUIRING CARDIOPULMINARY RESUSCITATION