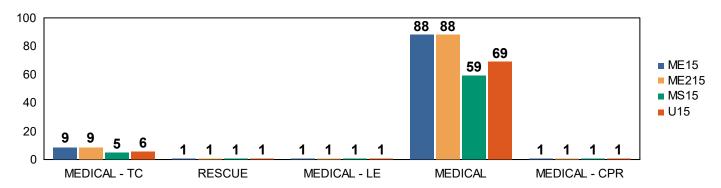

# **Station 15 Monthly Incident Summary**

#### **FIRES BY TYPE**



#### **MEDICAL BY TYPE**



#### **MISC CALLS**



### Station 15 Incidents per Month



## **SBY Aid Given to Other Agency**



### Other Agency Aid to SBY



#### Reference:

SBY: SOUTH BAY FIRE STATION OR STATION 15 CASLC: SAN LUIS OBISPO COUNTY FIRE

CASLU: CAL FIRE

ME15 : MEDIC ENGINE 15 MS15 : MEDIC SQUAD 15 ME215 : MEDIC ENGINE 215

BT15 : BOAT 15 U15 : UTILITY 15

MEDICAL - TC: MEDICAL AID FOR A TRAFFIC COLLISION OR VEHICLE ACCIDENT

MEDICAL - LE: MEDICAL AID REQUIRING LAW ENFORCEMENT

MEDICAL - CPR: MEDICAL AID REQUIRING CARDIOPULMINARY RESUSCITATION