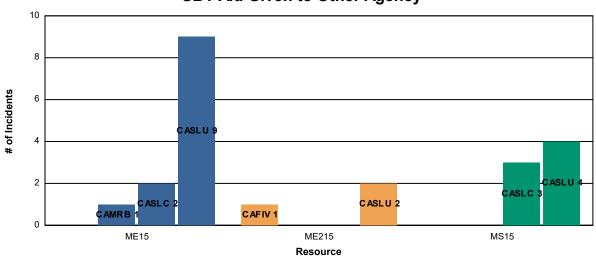

## **SBY Aid Given to Other Agency**

#### Reference:

SBY: SOUTH BAY FIRE STATION OR STATION 15 CASLC: SAN LUIS OBISPO COUNTY FIRE

CASLU: CAL FIRE

ME15 : MEDIC ENGINE 15 MS15 : MEDIC SQUAD 15 ME215 : MEDIC ENGINE 215

BT15 : BOAT 15 U15 : UTILITY 15