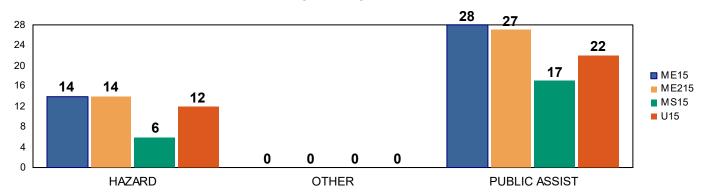

# **Station 15 Monthly Incident Summary**

#### **FIRES BY TYPE**



#### **MEDICAL BY TYPE**



#### **MISC CALLS**



### Station 15 Incidents per Month



## **SBY Aid Given to Other Agency**



### Other Agency Aid to SBY



#### Reference:

SBY: SOUTH BAY FIRE STATION OR STATION 15 CASLC: SAN LUIS OBISPO COUNTY FIRE

CASLU: CAL FIRE

ME15 : MEDIC ENGINE 15 MS15 : MEDIC SQUAD 15 ME215 : MEDIC ENGINE 215

BT15 : BOAT 15 U15 : UTILITY 15

MEDICAL - TC: MEDICAL AID FOR A TRAFFIC COLLISION OR VEHICLE ACCIDENT

MEDICAL - LE: MEDICAL AID REQUIRING LAW ENFORCEMENT

MEDICAL - CPR: MEDICAL AID REQUIRING CARDIOPULMINARY RESUSCITATION