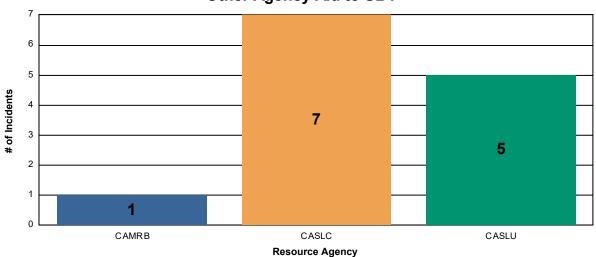

### Other Agency Aid to SBY

#### Reference:

SBY: SOUTH BAY FIRE STATION OR STATION 15 CASLC: SAN LUIS OBISPO COUNTY FIRE

CASLU: CAL FIRE

ME15 : MEDIC ENGINE 15 MS15 : MEDIC SQUAD 15 ME215 : MEDIC ENGINE 215

BT15 : BOAT 15 U15 : UTILITY 15