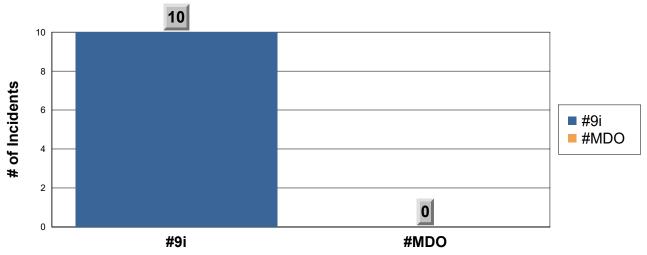

## Station 15 Monthly Incident Summary

November 2024

#### Fire Responses by Type



#### **Medical Responses by Type**



### Miscellaneous Responses by Type



## Responses to 9i and MDO



## Responses to 9i and MDO YTD











# **Station 15 Incidents per Month**



#### Reference:

SBY: SOUTH BAY FIRE STATION OR STATION 15

CASLC: SAN LUIS OBISPO COUNTY FIRE

CASLU: CAL FIRE

ME15 : MEDIC ENGINE 15 MS15 : MEDIC SQUAD 15 ME215 : MEDIC ENGINE 215

MEDICAL - TC: MEDICAL AID FOR A TRAFFIC COLLISION OR VEHICLE ACCIDENT

MEDICAL - LE: MEDICAL AID REQUIRING LAW ENFORCEMENT

MEDICAL - CPR: MEDICAL AID REQUIRING CARDIOPULMINARY RESUSCITATION