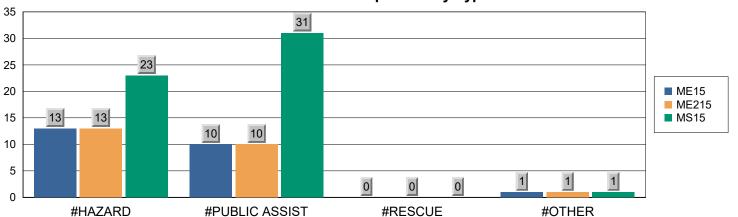

## Station 15 Monthly Incident Summary

November 2024

#### Fire Responses by Type



#### **Medical Responses by Type**



### Miscellaneous Responses by Type



## Responses to 9i and MDO



## Responses to 9i and MDO YTD











# **Station 15 Incidents per Month**



#### Reference:

SBY: SOUTH BAY FIRE STATION OR STATION 15

CASLC: SAN LUIS OBISPO COUNTY FIRE

CASLU: CAL FIRE

ME15 : MEDIC ENGINE 15 MS15 : MEDIC SQUAD 15 ME215 : MEDIC ENGINE 215

MEDICAL - TC: MEDICAL AID FOR A TRAFFIC COLLISION OR VEHICLE ACCIDENT

MEDICAL - LE: MEDICAL AID REQUIRING LAW ENFORCEMENT

MEDICAL - CPR: MEDICAL AID REQUIRING CARDIOPULMINARY RESUSCITATION