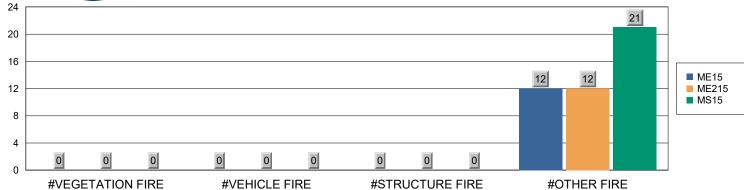

## Station 15 Monthly Incident Summary

November 2024

#### Fire Responses by Type



#### **Medical Responses by Type**



### Miscellaneous Responses by Type



## Responses to 9i and MDO



## Responses to 9i and MDO YTD











# **Station 15 Incidents per Month**



#### Reference:

SBY: SOUTH BAY FIRE STATION OR STATION 15

CASLC: SAN LUIS OBISPO COUNTY FIRE

CASLU: CAL FIRE

ME15 : MEDIC ENGINE 15 MS15 : MEDIC SQUAD 15 ME215 : MEDIC ENGINE 215

MEDICAL - TC: MEDICAL AID FOR A TRAFFIC COLLISION OR VEHICLE ACCIDENT

MEDICAL - LE: MEDICAL AID REQUIRING LAW ENFORCEMENT

MEDICAL - CPR: MEDICAL AID REQUIRING CARDIOPULMINARY RESUSCITATION