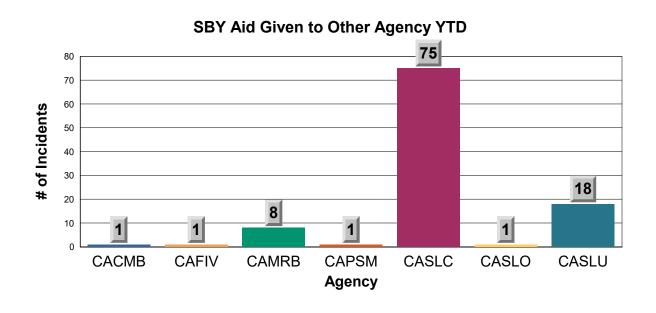

## Station 15 Monthly Incident Summary

November 2024

#### Fire Responses by Type



#### **Medical Responses by Type**



### Miscellaneous Responses by Type



## Responses to 9i and MDO



## Responses to 9i and MDO YTD











# **Station 15 Incidents per Month**



#### Reference:

SBY: SOUTH BAY FIRE STATION OR STATION 15

CASLC: SAN LUIS OBISPO COUNTY FIRE

CASLU: CAL FIRE

ME15 : MEDIC ENGINE 15 MS15 : MEDIC SQUAD 15 ME215 : MEDIC ENGINE 215

MEDICAL - TC: MEDICAL AID FOR A TRAFFIC COLLISION OR VEHICLE ACCIDENT

MEDICAL - LE: MEDICAL AID REQUIRING LAW ENFORCEMENT

MEDICAL - CPR: MEDICAL AID REQUIRING CARDIOPULMINARY RESUSCITATION