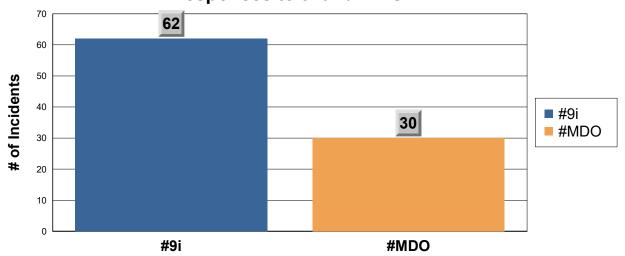

## Station 15 Monthly Incident Summary

November 2024

#### Fire Responses by Type



#### **Medical Responses by Type**



### Miscellaneous Responses by Type



## Responses to 9i and MDO



## Responses to 9i and MDO YTD











# **Station 15 Incidents per Month**



#### Reference:

SBY: SOUTH BAY FIRE STATION OR STATION 15

CASLC: SAN LUIS OBISPO COUNTY FIRE

CASLU: CAL FIRE

ME15 : MEDIC ENGINE 15 MS15 : MEDIC SQUAD 15 ME215 : MEDIC ENGINE 215

MEDICAL - TC: MEDICAL AID FOR A TRAFFIC COLLISION OR VEHICLE ACCIDENT

MEDICAL - LE: MEDICAL AID REQUIRING LAW ENFORCEMENT

MEDICAL - CPR: MEDICAL AID REQUIRING CARDIOPULMINARY RESUSCITATION