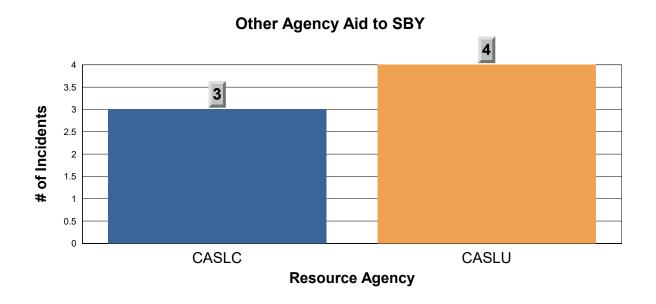

## Responses to 9i and MDO

#### Reference:

SBY: SOUTH BAY FIRE STATION OR STATION 15

CASLC: SAN LUIS OBISPO COUNTY FIRE

CASLU: CAL FIRE

ME15 : MEDIC ENGINE 15 MS15 : MEDIC SQUAD 15 ME215 : MEDIC ENGINE 215

MEDICAL - TC: MEDICAL AID FOR A TRAFFIC COLLISION OR VEHICLE ACCIDENT