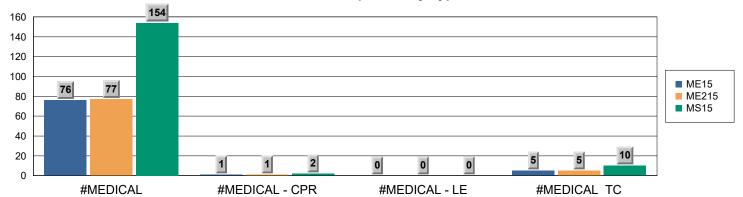

## Station 15 Monthly Incident Summary

November 2024

#### Fire Responses by Type



#### **Medical Responses by Type**



### Miscellaneous Responses by Type



## Responses to 9i and MDO



## Responses to 9i and MDO YTD











# **Station 15 Incidents per Month**



#### Reference:

SBY: SOUTH BAY FIRE STATION OR STATION 15

CASLC: SAN LUIS OBISPO COUNTY FIRE

CASLU: CAL FIRE

ME15 : MEDIC ENGINE 15 MS15 : MEDIC SQUAD 15 ME215 : MEDIC ENGINE 215

MEDICAL - TC: MEDICAL AID FOR A TRAFFIC COLLISION OR VEHICLE ACCIDENT

MEDICAL - LE: MEDICAL AID REQUIRING LAW ENFORCEMENT

MEDICAL - CPR: MEDICAL AID REQUIRING CARDIOPULMINARY RESUSCITATION