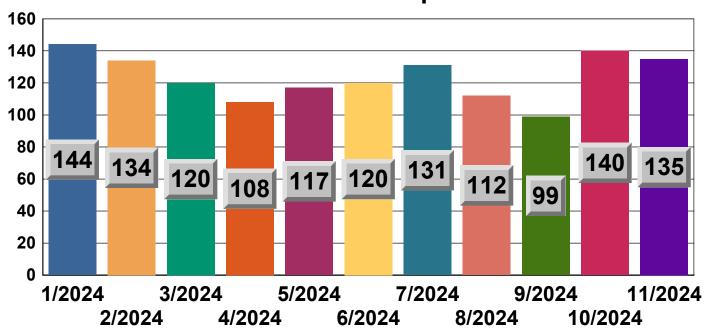

## Station 15 Monthly Incident Summary

November 2024

#### Fire Responses by Type



#### **Medical Responses by Type**



### Miscellaneous Responses by Type



## Responses to 9i and MDO



## Responses to 9i and MDO YTD











# **Station 15 Incidents per Month**



#### Reference:

SBY: SOUTH BAY FIRE STATION OR STATION 15

CASLC: SAN LUIS OBISPO COUNTY FIRE

CASLU: CAL FIRE

ME15 : MEDIC ENGINE 15 MS15 : MEDIC SQUAD 15 ME215 : MEDIC ENGINE 215

MEDICAL - TC: MEDICAL AID FOR A TRAFFIC COLLISION OR VEHICLE ACCIDENT

MEDICAL - LE: MEDICAL AID REQUIRING LAW ENFORCEMENT

MEDICAL - CPR: MEDICAL AID REQUIRING CARDIOPULMINARY RESUSCITATION