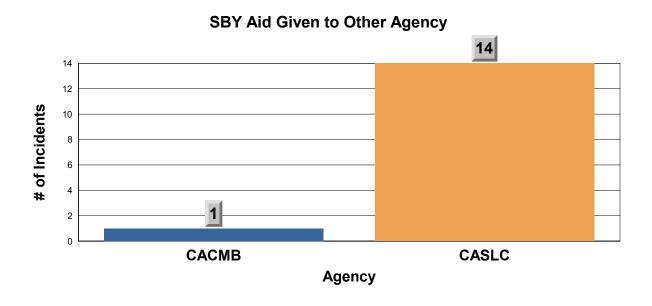

## Station 15 Monthly Incident Summary

November 2024

#### Fire Responses by Type



#### **Medical Responses by Type**



### Miscellaneous Responses by Type



## Responses to 9i and MDO



## Responses to 9i and MDO YTD











# **Station 15 Incidents per Month**



#### Reference:

SBY: SOUTH BAY FIRE STATION OR STATION 15

CASLC: SAN LUIS OBISPO COUNTY FIRE

CASLU: CAL FIRE

ME15 : MEDIC ENGINE 15 MS15 : MEDIC SQUAD 15 ME215 : MEDIC ENGINE 215

MEDICAL - TC: MEDICAL AID FOR A TRAFFIC COLLISION OR VEHICLE ACCIDENT

MEDICAL - LE: MEDICAL AID REQUIRING LAW ENFORCEMENT

MEDICAL - CPR: MEDICAL AID REQUIRING CARDIOPULMINARY RESUSCITATION