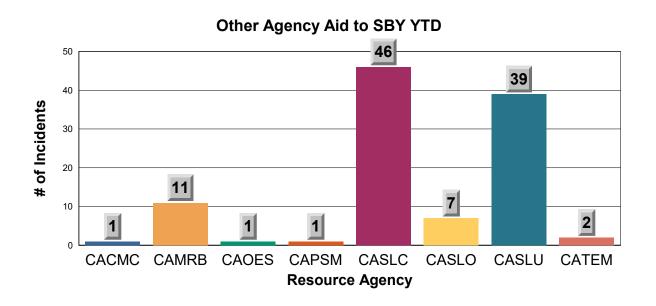

## Responses to 9i and MDO YTD

#### Reference:

SBY: SOUTH BAY FIRE STATION OR STATION 15

CASLC: SAN LUIS OBISPO COUNTY FIRE

CASLU: CAL FIRE

ME15 : MEDIC ENGINE 15 MS15 : MEDIC SQUAD 15 ME215 : MEDIC ENGINE 215

MEDICAL - TC: MEDICAL AID FOR A TRAFFIC COLLISION OR VEHICLE ACCIDENT