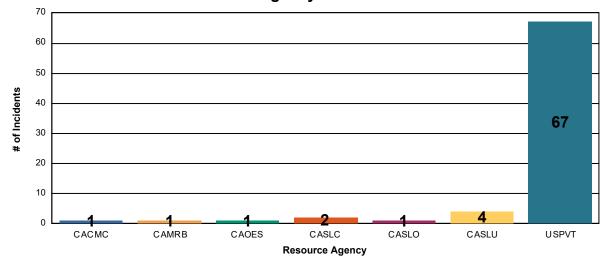

Abatement Ordinance, and fire simulation were made.
- 2. Station 15 South Bay participated in training with CHP helicopter H70. Crews were trained on how to package victims for rescue.

Respectfully Submitted,

John Owens, Unit Chief *CAL FIRE* / San Luis Obispo County Fire Department

Paul Provence

By Paul Provence, Battalion Chief

CAL FIRE / San Luis Obispo County Fire Department

# **Station 15 Monthly Incident Summary**

ME15 ME215 MS15 U15 STRUCTURE FIRE **VEHICLE FIRE** VEGETATION FIRE OTHER FIRE **MEDICAL BY TYPE** 79 79 79 79 ME15 ME215 MS15 U15 1 1 MEDICAL - TC RESCUE MEDICAL - LE MEDICAL MEDICAL - CPR **MISC CALLS** ME15 ME215 MS15 U15 HAZARD OTHER PUBLIC ASSIST Station 15 Incidents per Month 



FIRES BY TYPE





## SBY Aid Given to Other Agency

## Other Agency Aid to SBY



#### **Reference:**

SBY : SOUTH BAY FIRE STATION OR STATION 15 CASLC : SAN LUIS OBISPO COUNTY FIRE CASLU : CAL FIRE ME15 : MEDIC ENGINE 15 MS15 : MEDIC SQUAD 15 ME215 : MEDIC ENGINE 215 BT15 : BOAT 15 U15 : UTILITY 15 MEDICAL - TC : MEDICAL AID FOR A TRAFFIC COLLISION OR VEHICLE ACCIDENT MEDICAL - LE : MEDICAL AID REQUIRING LAW ENFORCEMENT MEDICAL - CPR : MEDICAL AID REQUIRING CARDIOPULMINARY RESUSCITATION

The source of this data is submitted by CAL FIRE through the Computer Aided Dispatch (CAD) system. Total statistics on this report are not final, and may not match any other fire statistics pro FIRE / San Luis Obispo County Fire. Totals include only responses to agencies within San Luis Obispo County, SBC, BEU, KRN, FKU, LPF, SMR, and GUA. "Station 15" resources include ME1 BT15, U15