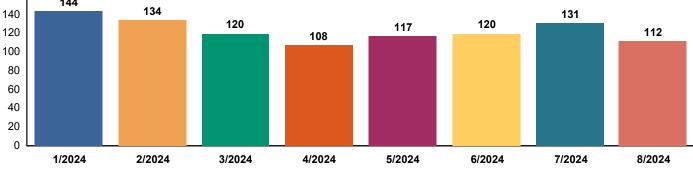

# **Station 15 Monthly Incident Summary**

ME15 ME215 MS15 U15 STRUCTURE FIRE **VEHICLE FIRE** VEGETATION FIRE OTHER FIRE **MEDICAL BY TYPE** 79 79 79 79 ME15 ME215 MS15 U15 1 1 MEDICAL - TC RESCUE MEDICAL - LE MEDICAL MEDICAL - CPR **MISC CALLS** ME15 ME215 MS15 U15 HAZARD OTHER PUBLIC ASSIST Station 15 Incidents per Month 