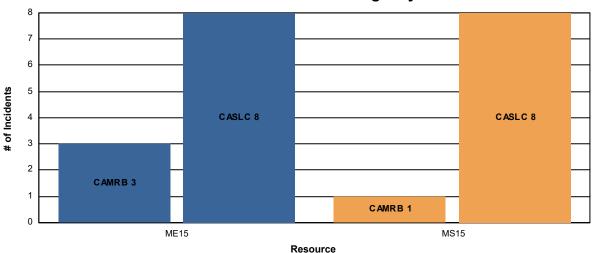

Presentations on home hardening, defensible space, Los Osos Weed Abatement Ordinance, and fire simulation were made.
- 2. Station 15 South Bay participated in training with CHP helicopter H70. Crews were trained on how to package victims for rescue.

Respectfully Submitted,

John Owens, Unit Chief *CAL FIRE* / San Luis Obispo County Fire Department

Paul Provence

By Paul Provence, Battalion Chief

CAL FIRE / San Luis Obispo County Fire Department

# **Station 15 Monthly Incident Summary**

ME15 ME215 MS15 U15 STRUCTURE FIRE **VEHICLE FIRE** VEGETATION FIRE OTHER FIRE **MEDICAL BY TYPE** 79 79 79 79 ME15 ME215 MS15 U15 1 1 MEDICAL - TC RESCUE MEDICAL - LE MEDICAL MEDICAL - CPR **MISC CALLS** ME15 ME215 MS15 U15 HAZARD OTHER PUBLIC ASSIST Station 15 Incidents per Month 



FIRES BY TYPE





## SBY Aid Given to Other Agency

## Other Agency Aid to SBY



#### **Reference:**

SBY : SOUTH BAY FIRE STATION OR STATION 15 CASLC : SAN LUIS OBISPO COUNTY FIRE CASLU : CAL FIRE ME15 : MEDIC ENGINE 15 MS15 : MEDIC SQUAD 15 ME215 : MEDIC ENGINE 215 BT15 : BOAT 15 U15 : UTILITY 15 MEDICAL - TC : MEDICAL AID FOR A TRAFFIC COLLISION OR VEHICLE ACCIDENT MEDICAL - LE : MEDICAL AID REQUIRING LAW ENFORCEMENT MEDICAL - CPR : MEDICAL AID REQUIRING CARDIOPULMINARY RESUSCITATION

The source of this data is submitted by CAL FIRE through the Computer Aided Dispatch (CAD) system. Total statistics on this report are not final, and may not match any other fire statistics pro FIRE / San Luis Obispo County Fire. Totals include only responses to agencies within San Luis Obispo County, SBC, BEU, KRN, FKU,