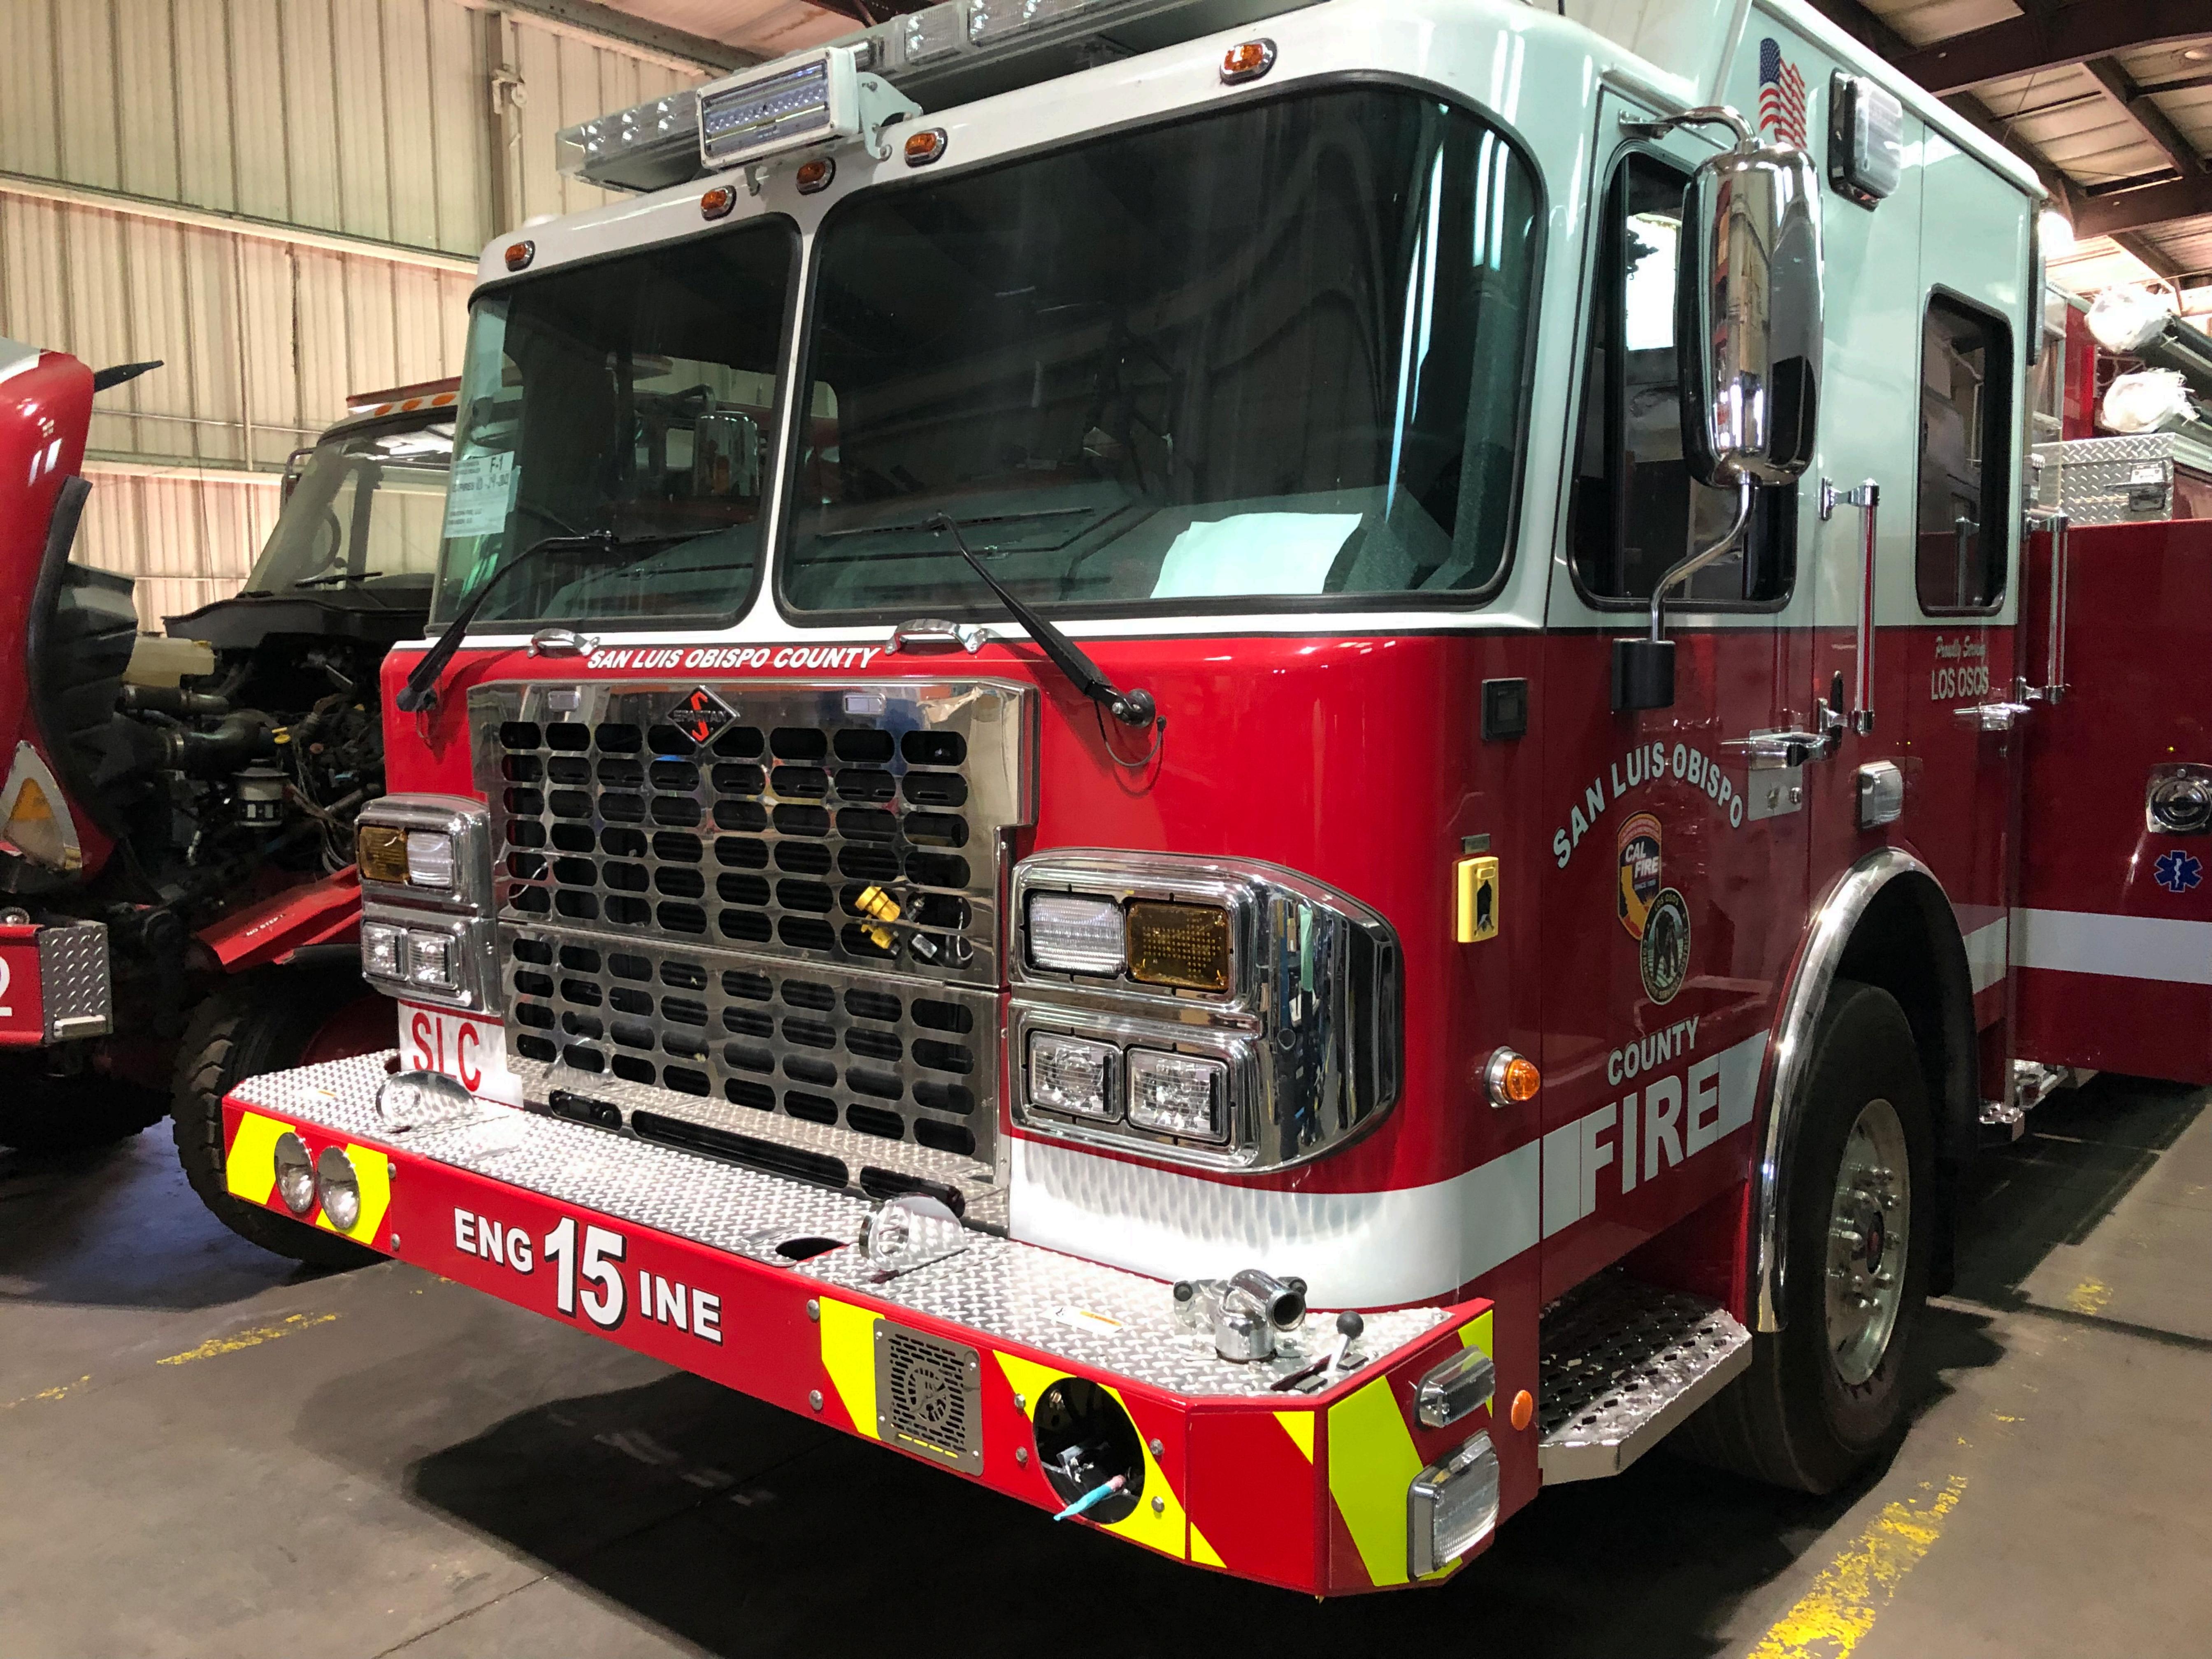

## **SPECIAL PROGRAMS/PROJECTS**

- 3. Station 15 South Bay final preparations for delivery of new Engine are being made, with final inspection later this month.
- **4.** Station 15 South Bay will be hosting "Sidewalk CPR" for the community in the months of February and August. Locations and times will be announced via social media and the Board report. No need to sign up just show up to the location at the designated time and the crews will walk the student through the process.
- **5.** Station 15 South Bay is always accepting Reserve Firefighter applications. Applications may be picked up and turned in at 2315 Bayview Heights Drive Los Osos, CA 93402.
- **6.** CAL FIRE SLU has been conducting pile burning in the Cabrillo Estates area and will be continuing through the month of February.